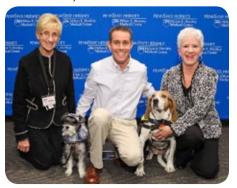

## A patient and pet therapy reunion

Wes Mallicone attended the November Service Excellence Recognition event, which recognizes providers, units, and Medical Group sites for achieving outstanding patient satisfaction scores. He was reunited with two of the dogs and their owners (Cathy Farr and Sophie and Darcy and Ann Louise Gilfoyle) who had visited Mallicone when he was a patient at the Medical center. He really appreciated the pet therapy visits that helped to brighten his days when he was not feeling the best. He encourages everyone to take a moment to say "thank you" to these very special dogs that have the ability to bring smiles to many faces at the Medical Center.